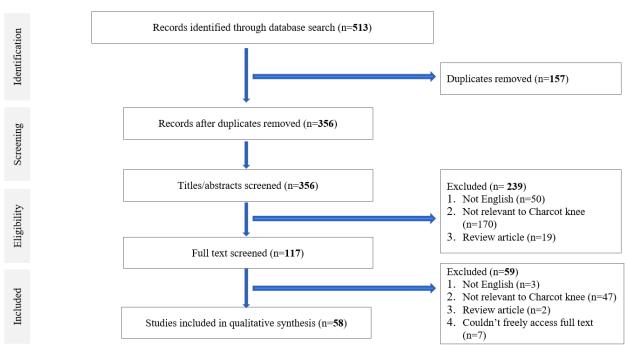

## Online Resource 4: Preferred Reporting Items for Systematic Reviews and Metaanalyses (PRISMA) flow diagram of study inclusion

<sup>&</sup>lt;sup>†</sup> Corresponding author. Email: <u>victorluwawa@yahoo.com.hk</u> Postal address: *Christ's College, St. Andrew's Street, Cambridge, CB2 3BU*